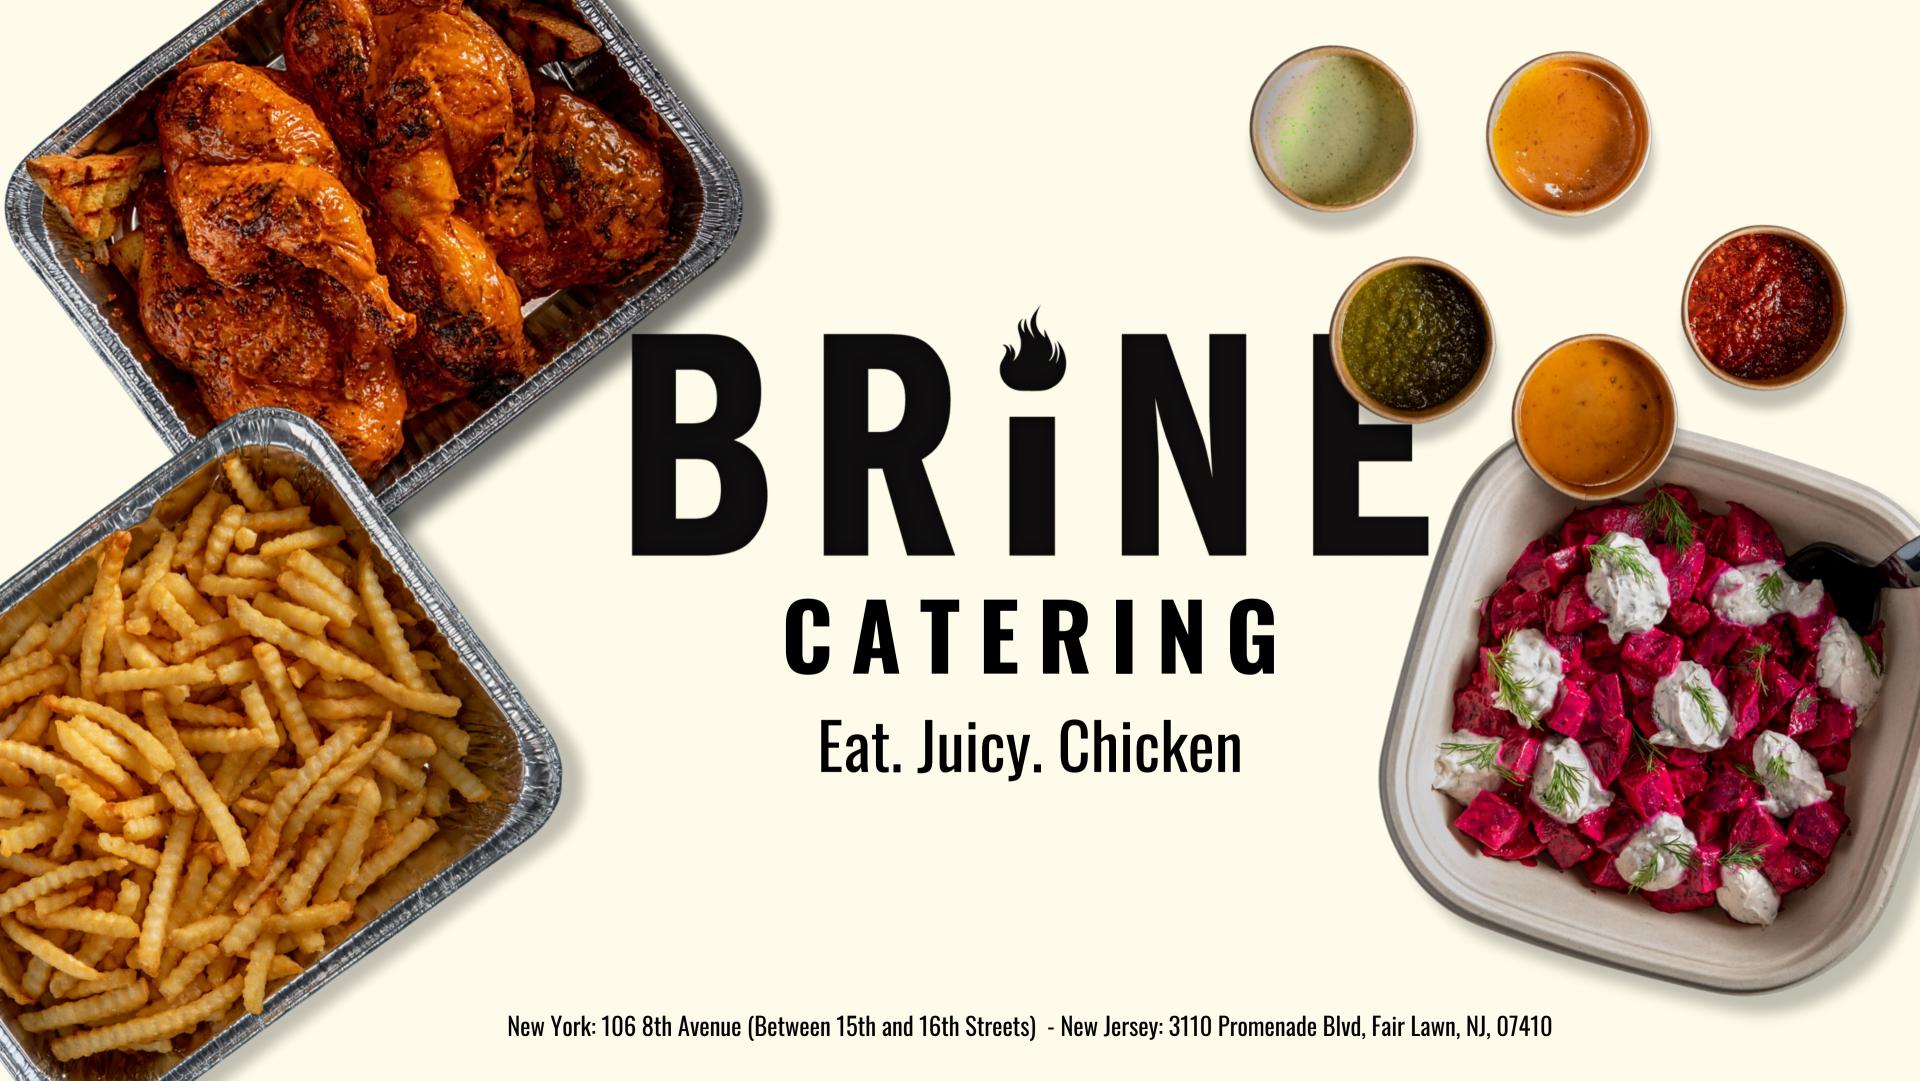

# CATERING MENU

## BY THE TRAY

#### **CHICKEN**

The Gigi \$55 \$70 **Mixed Breast and Thigh** \$50 **Greek Salad** \$75 **Boneless Breast** \$70 | \$45 **Roasted Garlic Caesar** Signature Thigh 1/4 \$70

#### SIDES

**Pulled Chicken** 

**Crinkle Cut Fries** \$45 **Coconut Rice and Peas** \$40 \$40 **Brown Rice** \$45 **Charred Broccoli** \$45 **Goat Cheese Tzatziki Beets** \$40 **Brown Sugar and Lemon Carrots** \$45 White Balsamic Farro\* \$45 **Grilled Sweet Potatoes** \$40 **Grilled Coleslaw** | \$40 Marinated Tomato and Hearts of Palm

#### | \$7 **SAUCES**

**SALADS** 

**Blackened Chili Garlic Honey Mustard Buttermilk Red Buttermilk Green** 

Charred Jalapeno

If requested, all catering orders come with: forks, knives, napkins, and serving utensils.

## PER PERSON SPREAD

#### **\$17-\$21 PER PERSON**

9 person minimum order

PICK 1 - Chicken

**PICK 1** - Salad or Rice

Most **Popular** 

PICK 2 - Sides

PICK 3 - Sauces

For menu descriptions and photos, visit us at brinechicken.com/catering or scan below